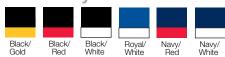

## **Blaze**



Blaze the way with is cap that suits all outdoor conditions.



## colourways



## 4'SI W



## Specifications:

MATERIAL: Heavy brushed cotton

DECORATION TYPES: Embroidery, Digital Transfer

DECORATION AREAS: Transfer area

Centre Front: 50mm h x 100mm w

**Embroidery areas** 

Centre Front: 58mm h x 120mm w

Back (above arch): Text – 10mm h x 95mm w Logo – 45mm h x 45mm w

DESCRIPTION: • Heavy brushed cotton

Structured 6 panel design

• Embroidery features on sides and peak

Pre-curved peak

Embroidered eyelets

Padded cotton sweatband

Velcro touch fastener

PACKAGING: 25 pieces packed into a poly bag per carton

inner.

CARTON QUANTITY: 150 units

CARTON MEASUREMENTS: 62cm x 40cm x 53cm

CARTON WEIGHT: 14kg