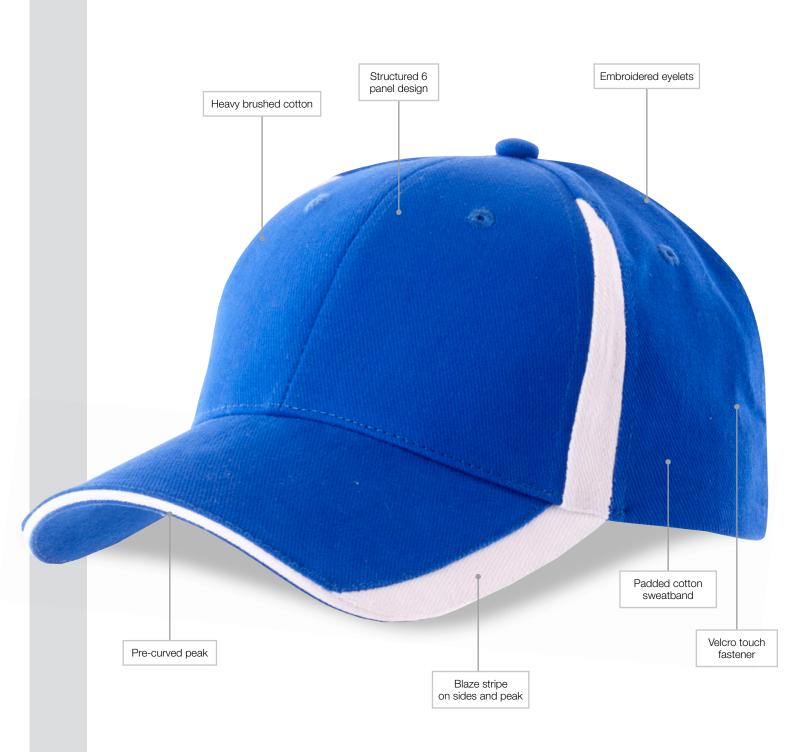

## Specifications:

MATERIAL: Heavy brushed cotton

DECORATION TYPES: Embroidery, Digital Transfer

DECORATION AREAS: Transfer area

Centre Front: 50mm h x 100mm w

**Embroidery areas** 

Centre Front: 58mm h x 120mm w

Back (above arch): Text – 10mm h x 95mm w Logo – 45mm h x 45mm w

DESCRIPTION: • Heavy brushed cotton

Structured 6 panel design

• Embroidery features on sides and peak

Pre-curved peak

Embroidered eyelets

Padded cotton sweatband

Velcro touch fastener

PACKAGING: 25 pieces packed into a poly bag per carton

inner.

CARTON QUANTITY: 150 units

CARTON MEASUREMENTS: 62cm x 40cm x 53cm

CARTON WEIGHT: 14kg